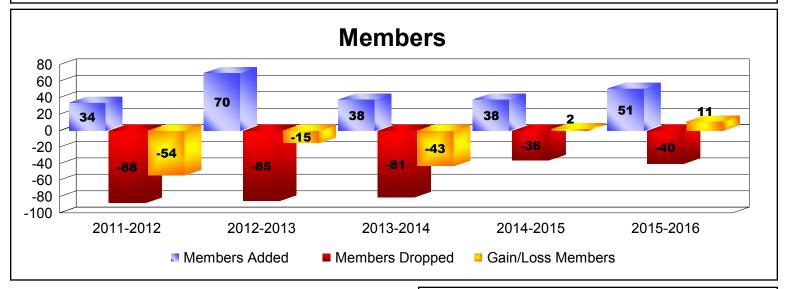

## District 39 E

| Year      | New<br>Clubs | Dropped<br>Clubs | Gain/<br>Loss<br>Clubs | New<br>Members | Charter<br>Members | Reinstate<br>Members | Transfer<br>Members | Total<br>Member<br>Added | Total<br>Members<br>Dropped | Gain/<br>Loss<br>Members |
|-----------|--------------|------------------|------------------------|----------------|--------------------|----------------------|---------------------|--------------------------|-----------------------------|--------------------------|
| 2011-2012 | 0            | -1               | -1                     | 32             | 0                  | 0                    | 2                   | 34                       | -88                         | -54                      |
| 2012-2013 | 0            | 0                | 0                      | 59             | 0                  | 2                    | 9                   | 70                       | -85                         | -15                      |
| 2013-2014 | 0            | -2               | -2                     | 32             | 0                  | 6                    | 0                   | 38                       | -81                         | -43                      |
| 2014-2015 | 0            | 0                | 0                      | 37             | 0                  | 1                    | 0                   | 38                       | -36                         | 2                        |
| 2015-2016 | 0            | -1               | -1                     | 48             | 0                  | 2                    | 1                   | 51                       | -40                         | 11                       |
| Average   | 0            | -1               | -1                     | 42             | 0                  | 2                    | 2                   | 46                       | -66                         | -20                      |