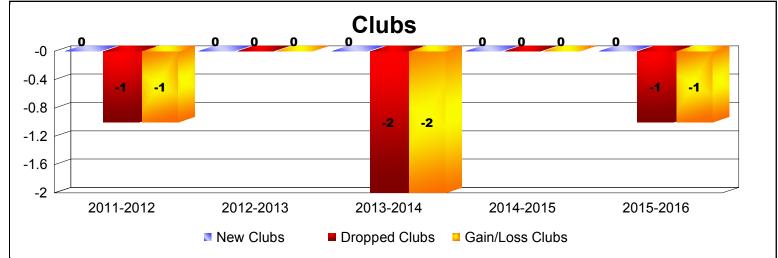

## District 39 E

| Year      | New<br>Clubs | Dropped<br>Clubs | Gain/<br>Loss<br>Clubs | New<br>Members | Charter<br>Members | Reinstate<br>Members | Transfer<br>Members | Total<br>Member<br>Added | Total<br>Members<br>Dropped | Gain/<br>Loss<br>Members |
|-----------|--------------|------------------|------------------------|----------------|--------------------|----------------------|---------------------|--------------------------|-----------------------------|--------------------------|
| 2011-2012 | 0            | -1               | -1                     | 32             | 0                  | 0                    | 2                   | 34                       | -88                         | -54                      |
| 2012-2013 | 0            | 0                | 0                      | 59             | 0                  | 2                    | 9                   | 70                       | -85                         | -15                      |
| 2013-2014 | 0            | -2               | -2                     | 32             | 0                  | 6                    | 0                   | 38                       | -81                         | -43                      |
| 2014-2015 | 0            | 0                | 0                      | 37             | 0                  | 1                    | 0                   | 38                       | -36                         | 2                        |
| 2015-2016 | 0            | -1               | -1                     | 48             | 0                  | 2                    | 1                   | 51                       | -40                         | 11                       |
| Average   | 0            | -1               | -1                     | 42             | 0                  | 2                    | 2                   | 46                       | -66                         | -20                      |